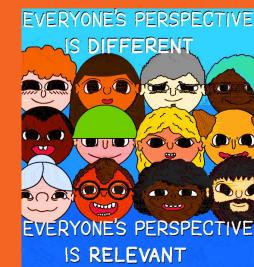

#### Now in the Global Village, we

are more connected, not physically but mentally.

We are completely different individuals, connected by a medium that unifies us all.

**Diversity,** is a word that best describes the Global Village. McLuhan stated that this model would create disagreements and division between people from the village.